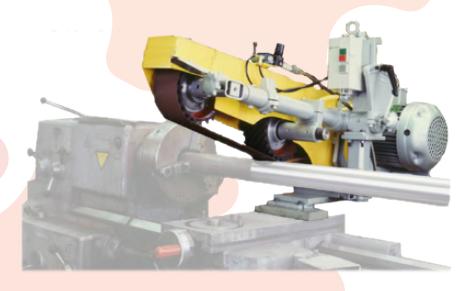

**Cylindrical Polishers** Polishes straight or tapered shafts and cylinders from .5" to 3.5" diameters.

**GRINDING & POLISHING MACHINERY CORPORATION** 

BROCHURE STANDARD MACHINES