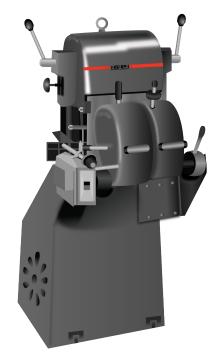

**Pedestal Grinders** For off-hand grinding 2 to 7.5 H.P.

**Platen Grinders Vertical or Horizontal** Wet or dry, available in 2 to 15 H.P.

Lathe Mounted Polishers Converts lathe into O.D. polisher. 2 to 7.5 H.P.