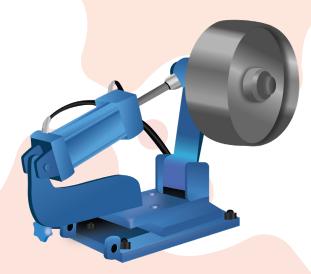

**Light Pole Polisher** 

Polishes light poles up to 40 FT long with (3) 15 HP grinders Using 6" x 132" Belts.

**GRINDING & POLISHING MACHINERY CORPORATION** 