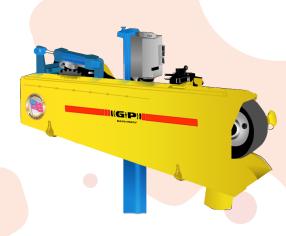

# Stroke Sanders

Table sizes are 4, 6 and 8 feet long. Options and accessories available.

Lathe Mounted Roll Grinders A variety of contact wheels are available making this grinder ideal for both roughing and finishing. Precision bearings and tapered spindle assure holding close tolerances and uniform finish.